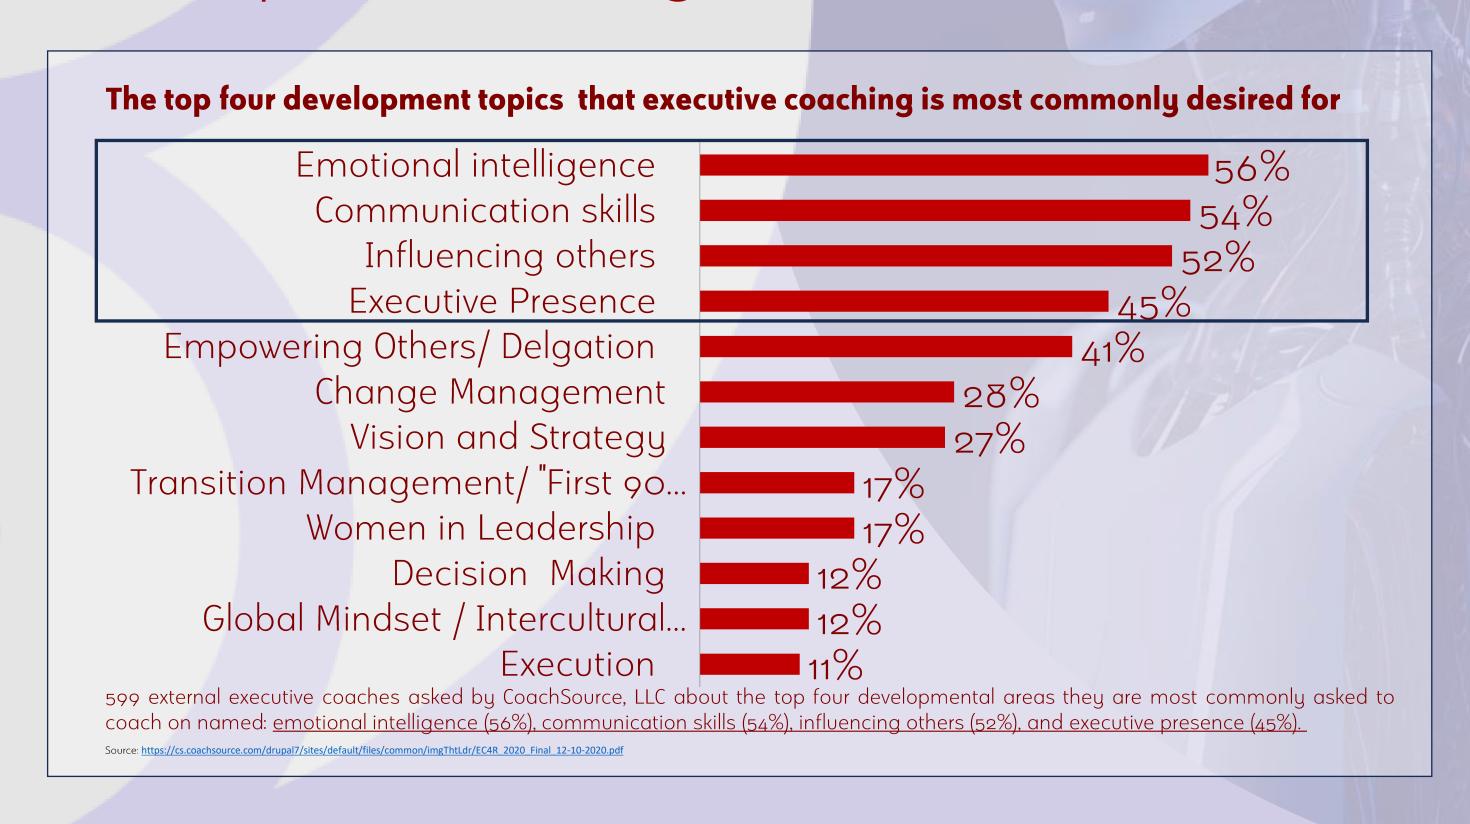

# 1. Understanding the Essence of Coaching:

The report begins by elucidating executive and leadership coaching as defined by its creators, emphasizing its transformative essence for leaders' improvement.

#### Benefit

By clarifying the foundational principles of coaching, the report helps leaders understand its transformative potential, encouraging its adoption in leadership development strategies.