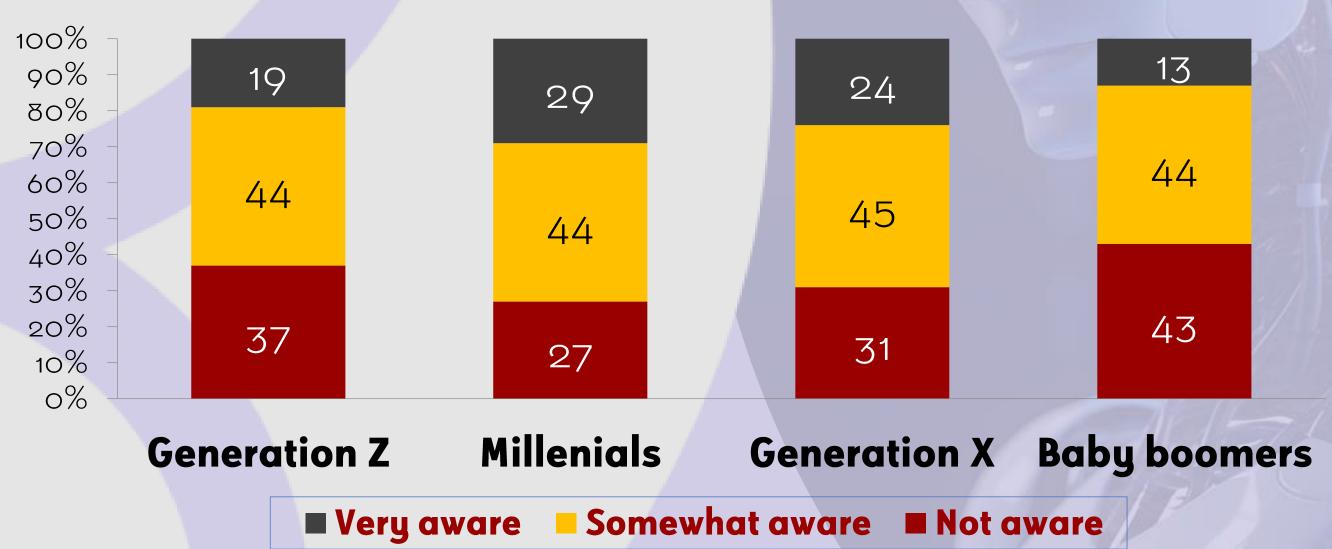

# 2.Generation-Specific Coaching Awareness:

The report sheds light on the varying levels of coaching awareness across different generations.

#### **Benefit:**

Insights into generational disparities in coaching awareness provide a roadmap for organizations to tailor coaching programs and bridge awareness gaps among diverse employee demographics.